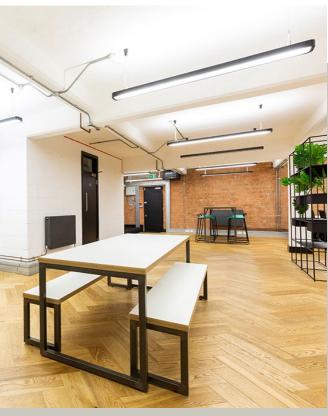

## THE IVORIES IS AN ATTRACTIVE ART DECO BUILDING OFFERING INDIVIDUAL CREATIVE SPACE

Arranged over ground and two upper floors, with an internal courtyard, totalling approximately 24,746 sq ft (2,299 sq m). The property provides a range of open plan studios, offices and open plan spaces. Each of the spaces are self-contained and have their own entrances onto the central courtyard.

- Recently refurbished
- Air conditioning
- Now kitchonott
- Parquet flooring
- Perimeter trunking
- Suspended lighting
- 14 car parking spaces
- Communal outdoor garden
- Fitted options available