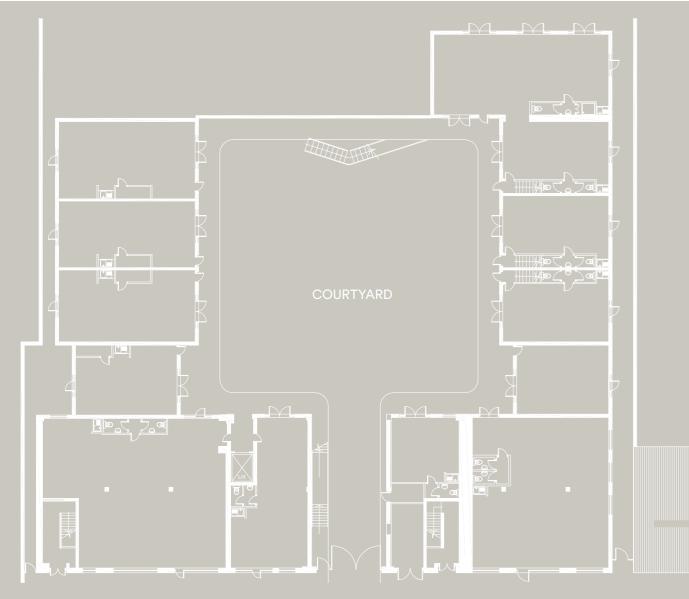

## THE IVORIES IS AN ATTRACTIVE ART DECO BUILDING OFFERING INDIVIDUAL CREATIVE SPACE

Arranged over ground and two upper floors, with an internal courtyard, totalling approximately 24,746 sq ft (2,299 sq m). The property provides a range of open plan studios, offices and open plan spaces. Each of the spaces are self-contained and have their own entrances onto the central courtyard.