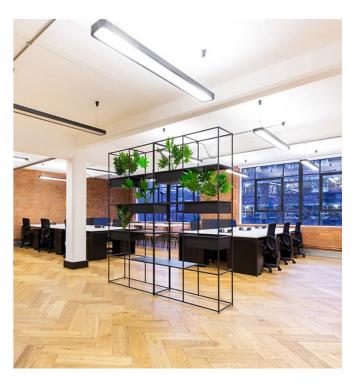

## THE IVORIES IS AN ATTRACTIVE ART DECO BUILDING OFFERING INDIVIDUAL CREATIVE SPACE

Arranged over ground and two upper floors, with an internal courtyard, totalling approximately 24,746 sq ft (2,299 sq m). The property provides a range of open plan studios, offices and open plan spaces. Each of the spaces are self-contained and have their own entrances onto the central courtyard.

- Recently refurbished
- Air conditioning
- Now kitchonott
- Parquet flooring
- Perimeter trunking
- Suspended lighting
- 14 car parking spaces
- Communal outdoor garden
- Fitted options available