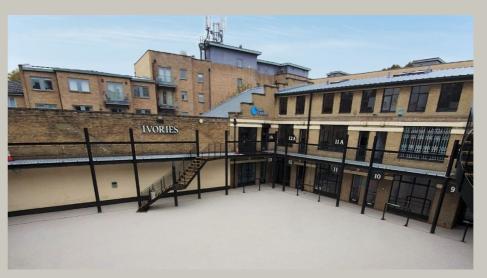

## THE IVORIES IS AN ATTRACTIVE ART DECO BUILDING OFFERING INDIVIDUAL CREATIVE SPACE

Arranged over ground and two upper floors, with an internal courtyard, totalling approximately 24,746 sq ft (2,299 sq m). The property provides a range of open plan studios, offices and open plan spaces. Each of the spaces are self-contained and have their own entrances onto the central courtyard.

- Recently refurbished
- Air conditioning
- Now kitchonott
- Parquet flooring
- Perimeter trunking
- Suspended lighting
- 14 car parking spaces
- Communal outdoor garden
- Fitted options available