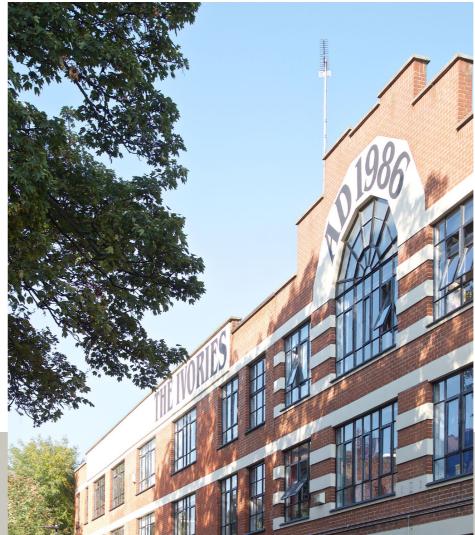

## THE IVORIES IS AN ATTRACTIVE ART DECO BUILDING OFFERING INDIVIDUAL CREATIVE SPACE

Arranged over ground and two upper floors, with an internal courtyard, totalling approximately 24,746 sq ft (2,299 sq m). The property provides a range of open plan studios, offices and open plan spaces. Each of the spaces are self-contained and have their own entrances onto the central courtyard.