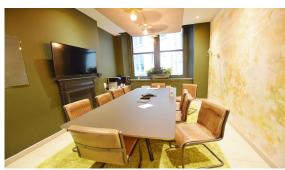

## THE OFFICE

This bright 4th floor office space is predominantly open space with a large private meeting room. The premises are Plug and Play and benefit from good natural light and furniture is potentially available. Two bookable meeting rooms as well as a tenant lounge are accessible on the ground floor.

## **SPECIFICATION**

- Prestigious Address
- Plug & Play
- Furniture Available By Separate Arrangement
- Fibre
- Air Conditioning
- Bespoke Alarm System
- Bookable Meeting Rooms
- Excellent Natural Light
- Kitchenette
- Large Manned Reception
- Showers
- Bike Storage
- Tenants Lounge
- 24 Hour Access
- EPC TBC