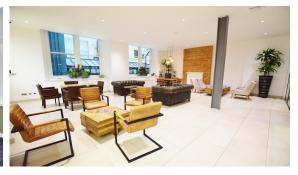

## THE OFFICE

This bright 4th floor office space is predominantly open space with a large private meeting room. The premises are Plug and Play and benefit from good natural light and furniture is potentially available. Two bookable meeting rooms as well as a tenant lounge are accessible on the ground floor.

## **SPECIFICATION**

- Prestigious Address
- Plug & Play
- Furniture Available By Separate Arrangement
- Fibre
- Air Conditioning
- Bespoke Alarm System
- Bookable Meeting Rooms
- Excellent Natural Light
- Kitchenette
- Large Manned Reception
- Showers
- Bike Storage
- Tenants Lounge
- 24 Hour Access
- EPC TBC