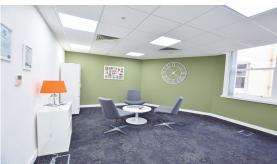

## THE OFFICE

This bright 4th floor office space is predominantly open space with a large private meeting room. The premises are Plug and Play and benefit from good natural light and furniture is potentially available. Two bookable meeting rooms as well as a tenant lounge are accessible on the ground floor.

## **SPECIFICATION**

- Prestigious Address
- Plug & Play
- Furniture Available By Separate Arrangement
- Fibre
- Air Conditioning
- Bespoke Alarm System
- Bookable Meeting Rooms
- Excellent Natural Light
- Kitchenette
- Large Manned Reception
- Showers
- Bike Storage
- Tenants Lounge
- 24 Hour Access
- EPC TBC