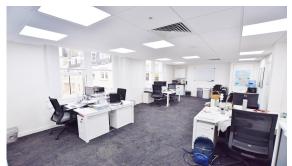

## THE OFFICE

This bright 4th floor office space is predominantly open space with a large private meeting room. The premises are Plug and Play and benefit from good natural light and furniture is potentially available. Two bookable meeting rooms as well as a tenant lounge are accessible on the ground floor.

## **SPECIFICATION**

- Prestigious Address
- Plug & Play
- Furniture Available By Separate Arrangement
- Fibre
- Air Conditioning
- Bespoke Alarm System
- Bookable Meeting Rooms
- Excellent Natural Light
- Kitchenette
- Large Manned Reception
- Showers
- Bike Storage
- Tenants Lounge
- 24 Hour Access
- EPC TBC