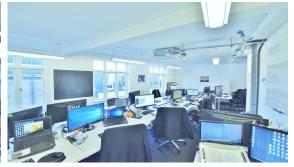

# THE OFFICE

A self contained, Plug & Play office space benefiting from exposed services and abundant natural light. The accommodation is largely open plan with one fitted meeting room.

### **SPECIFICATION**

- Air conditioning
- · Drop-down lighting
- Perimeter trunking
- Fitted kitchenette
- High ceilings
- Cat 6 cabling
- Passenger lift
- · Video entry phone
- 24 hour access