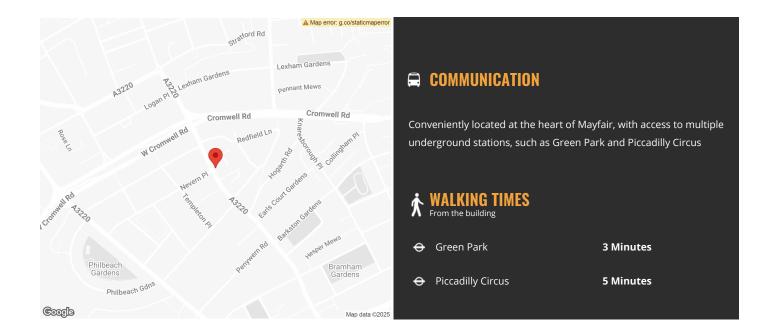

Conveniently located within a 5 minute walk of both Green Park and Piccadilly Circus underground stations, the office is at the heart of Mayfair, surrounded by bustling restaurants and bars, and a stones throw from London's prime shopping district, Oxford Road. Opposite the world famous Royal Arcade of Albermarle Street, this office is in close proximity to the popular Mayfair pub The Goat Tavern as well as many fine dining restaurants such as renowned Nobu, specialising in Japanese cuisine. Adjoining roads offer up-market retailers such as Cartier, Boodles and Yves St. Laurent.