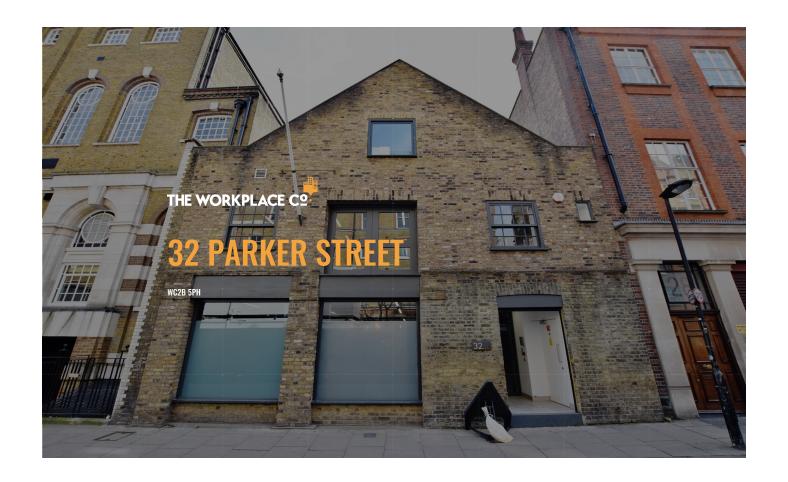

# THE OFFICE

Formerly a workshop, the building has been refurbished to a very high specification but still retains many of its original features, such as exposed steel beams and pillars. The available accommodation comprises the ground, 1st and 2nd floors and benefits from wide plank wooden flooring, period features and a generous floor to ceiling height.

### **SPECIFICATION**

- Plug & Play
- · Air conditioning
- Dimmable drop down strip LED lighting
- Wooden raised floor
- Generous floor to ceiling height
- WCs and shower
- · High speed fibre
- Furniture available
- Fitted kitchenette
- Exposed steel beams and pillars
- Entryphone system
- Alarm system