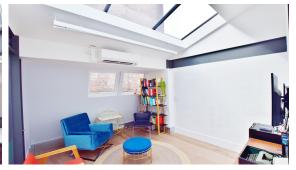

# THE OFFICE

Formerly a workshop, the building has been refurbished to a very high specification but still retains many of its original features, such as exposed steel beams and pillars. The available accommodation comprises the ground, 1st and 2nd floors and benefits from wide plank wooden flooring, period features and a generous floor to ceiling height.

### **SPECIFICATION**

- Plug & Play
- · Air conditioning
- Dimmable drop down strip LED lighting
- Wooden raised floor
- Generous floor to ceiling height
- WCs and shower
- · High speed fibre
- Furniture available
- Fitted kitchenette
- Exposed steel beams and pillars
- Entryphone system
- Alarm system