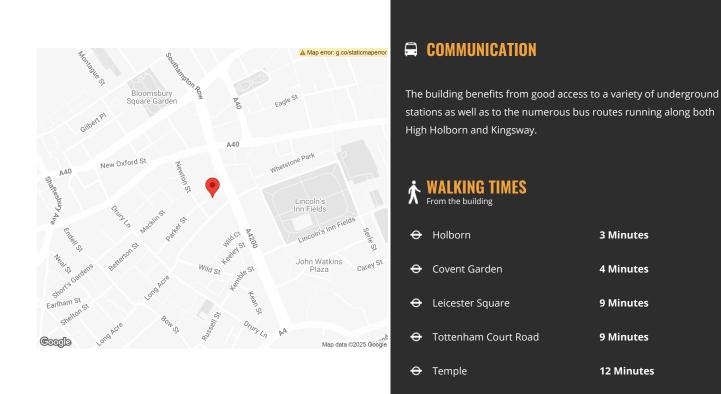

The property is situated on the south side of Parker Street, and is only a short walk away from the many restaurants and bars of both Covent Garden and Fitzrovia.