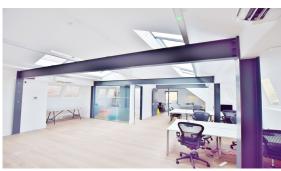

# THE OFFICE

Formerly a workshop, the building has been refurbished to a very high specification but still retains many of its original features, such as exposed steel beams and pillars. The available accommodation comprises the ground, 1st and 2nd floors and benefits from wide plank wooden flooring, period features and a generous floor to ceiling height.

### **SPECIFICATION**

- Plug & Play
- · Air conditioning
- Dimmable drop down strip LED lighting
- Wooden raised floor
- Generous floor to ceiling height
- WCs and shower
- · High speed fibre
- Furniture available
- Fitted kitchenette
- Exposed steel beams and pillars
- Entryphone system
- Alarm system