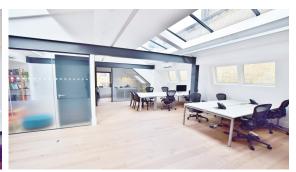

# THE OFFICE

Formerly a workshop, the building has been refurbished to a very high specification but still retains many of its original features, such as exposed steel beams and pillars. The available accommodation comprises the ground, 1st and 2nd floors and benefits from wide plank wooden flooring, period features and a generous floor to ceiling height.

### **SPECIFICATION**

- Plug & Play
- · Air conditioning
- Dimmable drop down strip LED lighting
- Wooden raised floor
- Generous floor to ceiling height
- WCs and shower
- · High speed fibre
- Furniture available
- Fitted kitchenette
- Exposed steel beams and pillars
- Entryphone system
- Alarm system