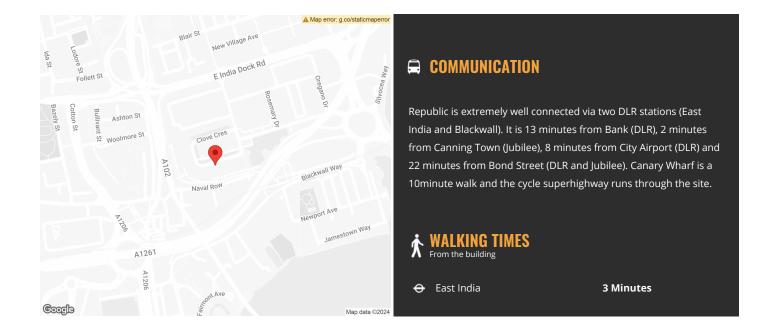

Republic is a multi-award-winning next generation campus with state of the art offices, restaurants, coffee shops, a gym and a spectacular public realm. It is home to a raft of businesses at the cutting edge of innovation and creativity. A State of Independence for an Independent State of Mind.