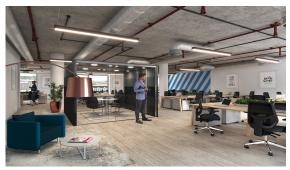

## THE OFFICE

Studios at Republic offer fast, easy and flexible access to fully fitted out, all-inclusive studio spaces. Located on the 5th floor of the Import Building, there are a range of studios available from 1,905 sq. ft. to 4,833 sq. ft. Studios at Republic provide an opportunity to be part of a growing creative community in East London, with complimentary access to a dedicated wellness and community management team onsite. On site amenities include The Gentlemen Baristas, PureGym, Solento - an independent Italian restaurant, a sandwich bar, as well as a range of street food vendors. Further restaurant and convenience store lettings are under offer and coming soon. An integrated Republic app also allows tenants to book specially curated talks, classes, events and meeting rooms throughout the working week. Studios at Republic also includes access to the library and co-working areas at ground floor.

## **SPECIFICATION**

- VAV air conditioning
- 150mm raised floors
- LED lighting
- 2.8-3.0m floor to ceiling height
- Private meeting rooms
- Shared kitchen and breakout facilities
- Fibre connectivity (WiredScore Platinum)
- Excellent natural light
- Male and female WCs
- Impressive reception area
- Commissionaire
- · 14 passenger lifts
- Use of ground floor boardroom/auditorium
- Showers
- Cycle storage and lockers
- · Car parking
- 24 hour access