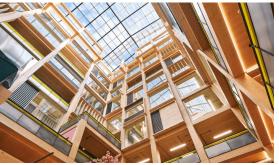

## THE OFFICE

Studios at Republic offer fast, easy and flexible access to fully fitted out, all-inclusive studio spaces. Located on the 5th floor of the Import Building, there are a range of studios available from 1,905 sq. ft. to 4,833 sq. ft. Studios at Republic provide an opportunity to be part of a growing creative community in East London, with complimentary access to a dedicated wellness and community management team onsite. On site amenities include The Gentlemen Baristas, PureGym, Solento - an independent Italian restaurant, a sandwich bar, as well as a range of street food vendors. Further restaurant and convenience store lettings are under offer and coming soon. An integrated Republic app also allows tenants to book specially curated talks, classes, events and meeting rooms throughout the working week. Studios at Republic also includes access to the library and co-working areas at ground floor.

Republic is a multi-award-winning next generation campus with state of the art offices, restaurants, coffee shops, a gym and a spectacular public realm. It is home to a raft of businesses at the cutting edge of innovation and creativity. A State of Independence for an Independent State of Mind.