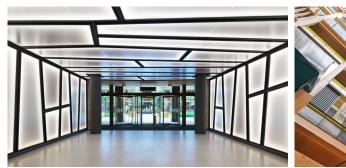

## THE OFFICE

Studios at Republic offer fast, easy and flexible access to fully fitted out, all-inclusive studio spaces. Located on the 5th floor of the Import Building, there are a range of studios available from 1,905 sq. ft. to 4,833 sq. ft. Studios at Republic provide an opportunity to be part of a growing creative community in East London, with complimentary access to a dedicated wellness and community management team onsite. On site amenities include The Gentlemen Baristas, PureGym, Solento - an independent Italian restaurant, a sandwich bar, as well as a range of street food vendors. Further restaurant and convenience store lettings are under offer and coming soon. An integrated Republic app also allows tenants to book specially curated talks, classes, events and meeting rooms throughout the working week. Studios at Republic also includes access to the library and co-working areas at ground floor.

## **SPECIFICATION**

- VAV air conditioning
- 150mm raised floors
- LED lighting
- 2.8-3.0m floor to ceiling height
- Private meeting rooms
- Shared kitchen and breakout facilities
- Fibre connectivity (WiredScore Platinum)
- Excellent natural light
- Male and female WCs
- Impressive reception area
- Commissionaire
- · 14 passenger lifts
- Use of ground floor boardroom/auditorium
- Showers
- Cycle storage and lockers
- · Car parking
- 24 hour access