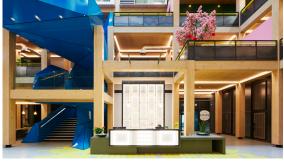

## THE OFFICE

Studios at Republic offer fast, easy and flexible access to fully fitted out, all-inclusive studio spaces. Located on the 5th floor of the Import Building, there are a range of studios available from 1,905 sq. ft. to 4,833 sq. ft. Studios at Republic provide an opportunity to be part of a growing creative community in East London, with complimentary access to a dedicated wellness and community management team onsite. On site amenities include The Gentlemen Baristas, PureGym, Solento - an independent Italian restaurant, a sandwich bar, as well as a range of street food vendors. Further restaurant and convenience store lettings are under offer and coming soon. An integrated Republic app also allows tenants to book specially curated talks, classes, events and meeting rooms throughout the working week. Studios at Republic also includes access to the library and co-working areas at ground floor.

Republic is a multi-award-winning next generation campus with state of the art offices, restaurants, coffee shops, a gym and a spectacular public realm. It is home to a raft of businesses at the cutting edge of innovation and creativity. A State of Independence for an Independent State of Mind.