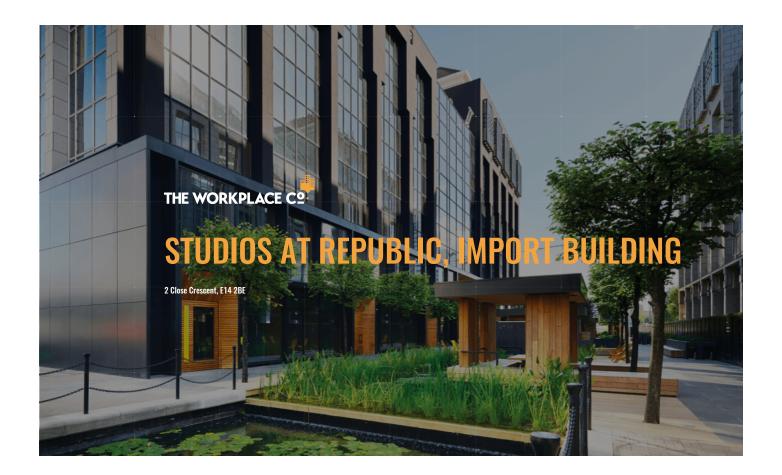

## THE OFFICE

Studios at Republic offer fast, easy and flexible access to fully fitted out, all-inclusive studio spaces. Located on the 5th floor of the Import Building, there are a range of studios available from 1,905 sq. ft. to 4,833 sq. ft. Studios at Republic provide an opportunity to be part of a growing creative community in East London, with complimentary access to a dedicated wellness and community management team onsite. On site amenities include The Gentlemen Baristas, PureGym, Solento - an independent Italian restaurant, a sandwich bar, as well as a range of street food vendors. Further restaurant and convenience store lettings are under offer and coming soon. An integrated Republic app also allows tenants to book specially curated talks, classes, events and meeting rooms throughout the working week. Studios at Republic also includes access to the library and co-working areas at ground floor.

Republic is a multi-award-winning next generation campus with state of the art offices, restaurants, coffee shops, a gym and a spectacular public realm. It is home to a raft of businesses at the cutting edge of innovation and creativity. A State of Independence for an Independent State of Mind.