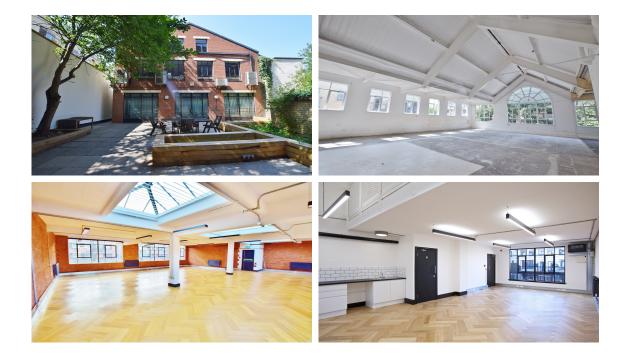

## THE OFFICE

The lvories is an attractive art deco building arranged over ground and two upper floors, with an internal courtyard and a communal outdoor garden. The property offers individual creative spaces and provides a range of open plan studios, offices and open plan offices. Each of the spaces are self-contained and have their own entrances onto the central courtyard. The perfect Islington office space available for a range of uses.

- Fitted kitchenette
- Cycle racks
- Car parking
- Communal outdoor garden
- Fitted options available