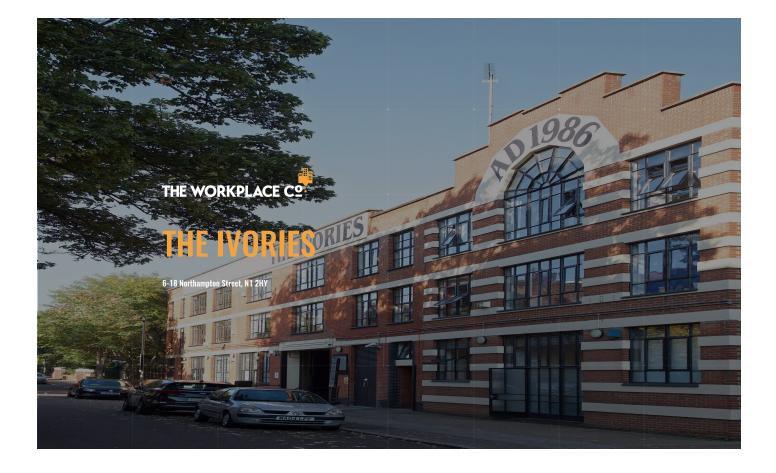

## THE OFFICE

The lvories is an attractive art deco building arranged over ground and two upper floors, with an internal courtyard and a communal outdoor garden. The property offers individual creative spaces and provides a range of open plan studios, offices and open plan offices. Each of the spaces are self-contained and have their own entrances onto the central courtyard. The perfect Islington office space available for a range of uses.