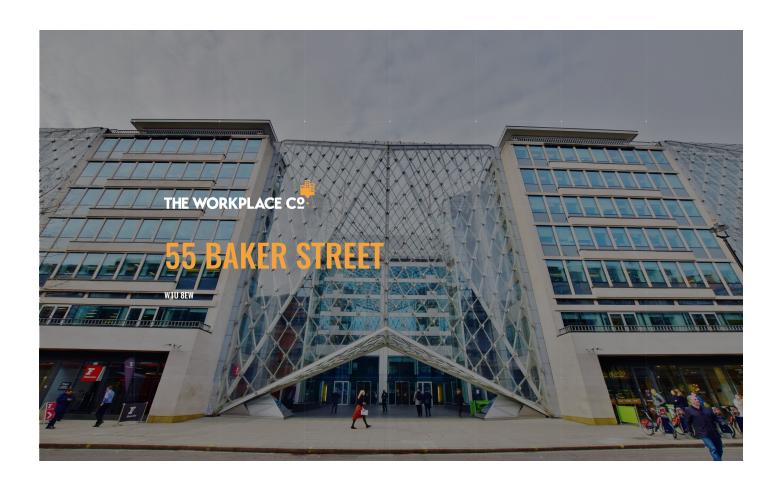

# THE OFFICE

The available accommodation benefits from Grade A specifications and a high quality fit out. The unit can be accessed via either the main reception or via its own self-contained entrance located on Blandford Street. The building was redeveloped by Make Architects in 2008, with the architects placing a high emphasis on office well-being and energy efficiency. This has resulted in the scheme earning an 'Excellent' BREEAM rating.

The building is prominently located halfway up Baker Street, in the heart of Marylebone. The area is well served by a vast range of bars, restaurants and shops. Additionally, the building benefits from a Fitness First located on the ground floor.