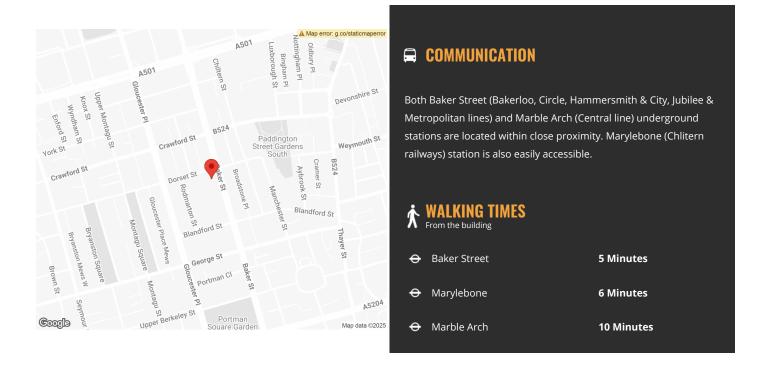

The building is prominently located halfway up Baker Street, in the heart of Marylebone. The area is well served by a vast range of bars, restaurants and shops. Additionally, the building benefits from a Fitness First located on the ground floor.