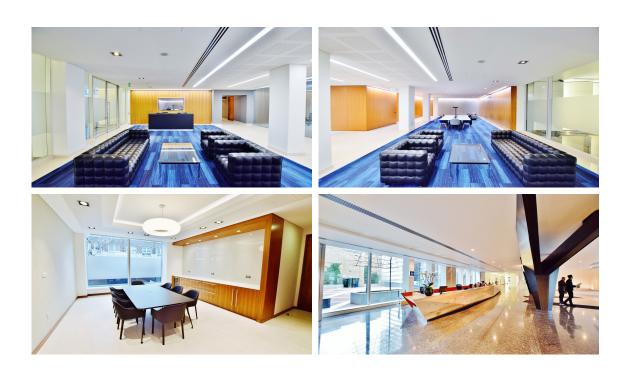

# THE OFFICE

The available accommodation benefits from Grade A specifications and a high quality fit out. The unit can be accessed via either the main reception or via its own self-contained entrance located on Blandford Street. The building was redeveloped by Make Architects in 2008, with the architects placing a high emphasis on office well-being and energy efficiency. This has resulted in the scheme earning an 'Excellent' BREEAM rating.

#### Image

- Full access raised floors
- · Chilled beam comfort cooling
- Self contained
- Demised WCs, showers and lockers
- High quality fit out
- Fibre optic connectivity
- Impressive entrance hall
- Multiple commissionaires
- Atrium
- Bike storage
- 24 hour access and security
- On-site Fitness First
- On-site cafe
- EPC TBC