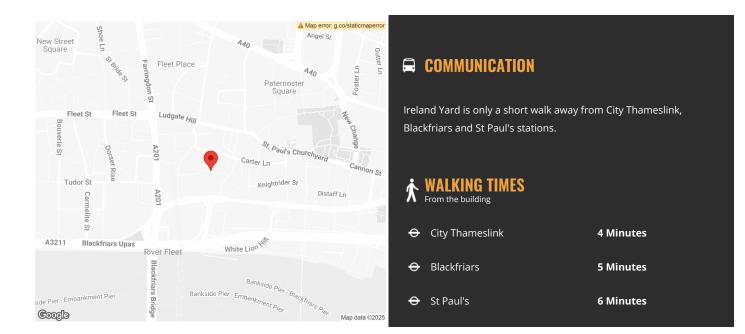

# LOCATION

Conveniently located on a quiet lane, just a short walk from the bustling Ludgate Circus, Fleet Street and St. Paul's. The surrounding lanes are home to an eclectic mix of shops, pubs and restaurants.