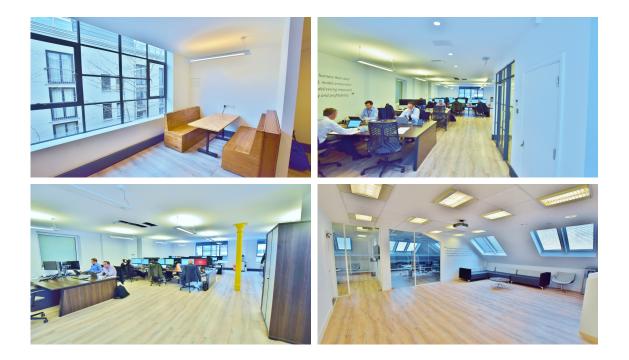

# THE OFFICE

Arranged over 4th and 5th floors, the accommodation is largely open plan with 2 fitted meeting rooms and one large board room. Each floor has its own kitchenette and WCs. After being comprehensively refurbished in 2015, the space benefits from top of the range, modern amenities. The space benefits from excellent natural light with large windows on three sides.