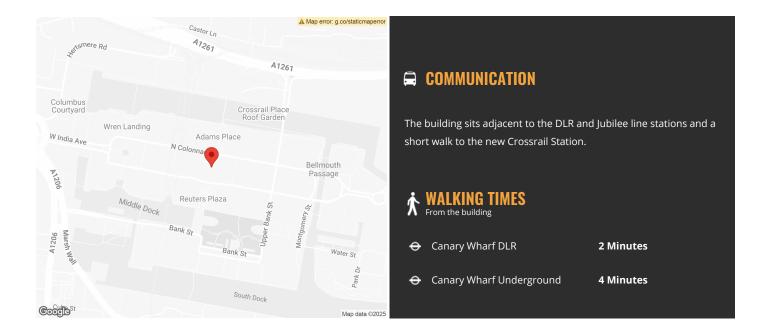

Canada Square is situated in the heart of Canary Wharf and benefits from a vast array of nearby shops, restaurants and bars.