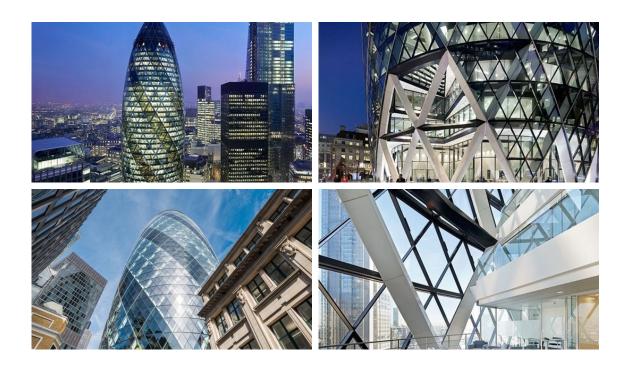

# THE OFFICE

As one of London's most iconic buildings, The Gherkin, or 30 St Mary Axe to give the structure its official name, is instantly recognisable in the city skyline. It stands 180 metres high, incorporating 41 stories, including state-of-the-art office space and a piazza with shops and restaurants. From the summit of the tower, you'll be treated to a stunning panoramic view over London. Inside, The Gherkin is a light and airy place to work, with a unique circular design that lends itself to collaboration.