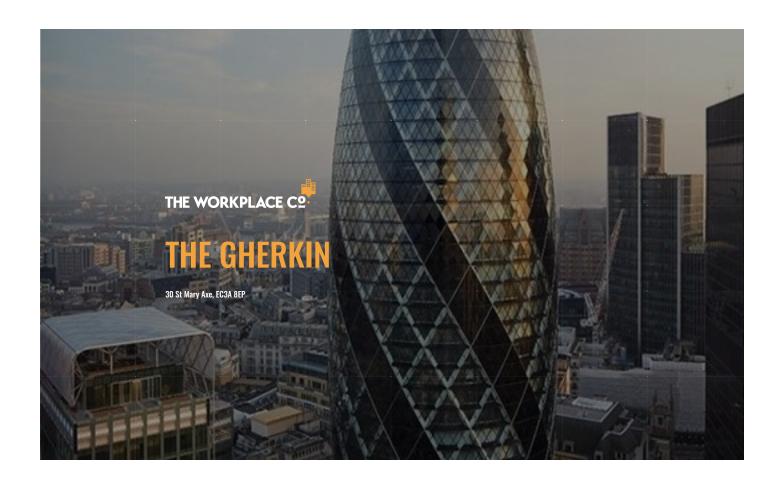

# THE OFFICE

As one of London's most iconic buildings, The Gherkin, or 30 St Mary Axe to give the structure its official name, is instantly recognisable in the city skyline. It stands 180 metres high, incorporating 41 stories, including state-of-the-art office space and a piazza with shops and restaurants. From the summit of the tower, you'll be treated to a stunning panoramic view over London. Inside, The Gherkin is a light and airy place to work, with a unique circular design that lends itself to collaboration.