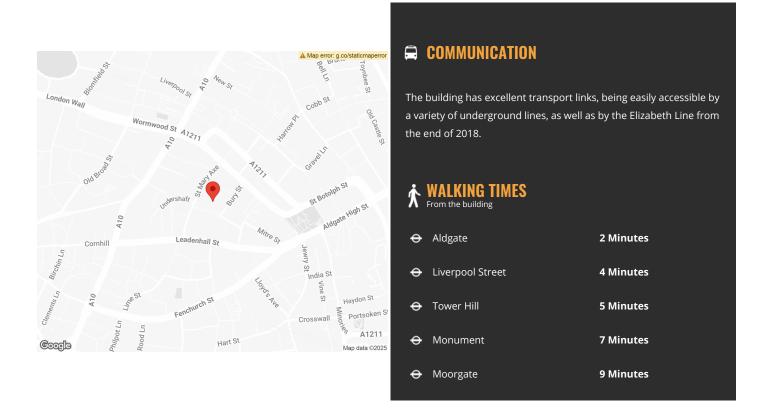

#### **LOCATION**

St Mary Axe is an innovative and iconic landmark building located in the heart of the City of London, the world's leading financial and professional services district.

020 7993 8075

hello@theworkplacecompany.co.uk